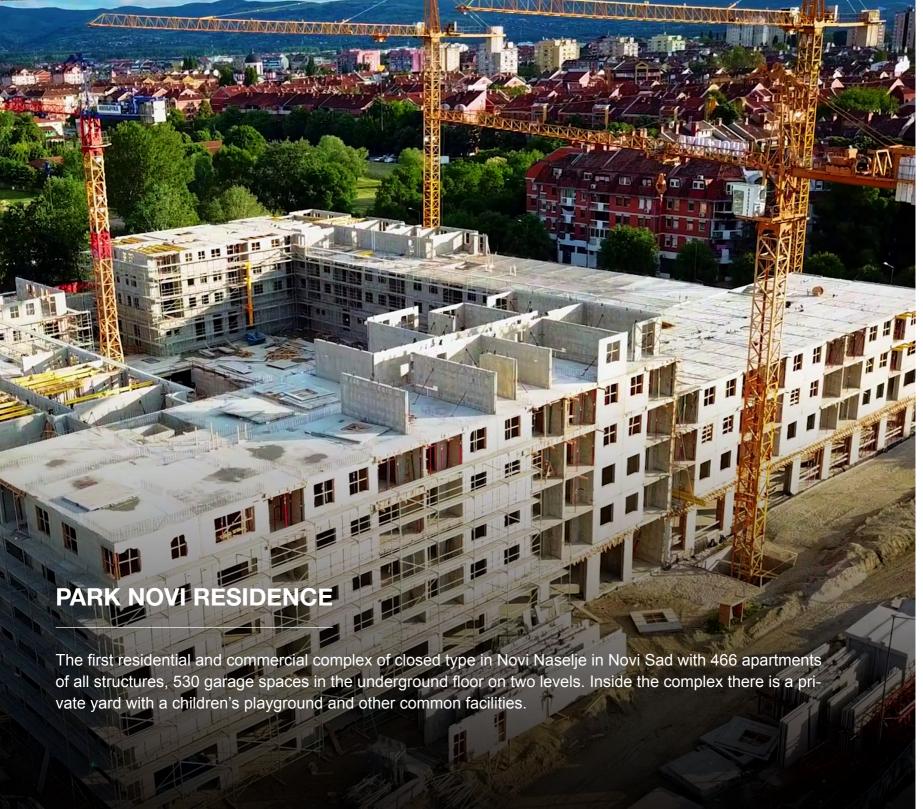

#### RESIDENTIAL AND COMMERCIAL COMPLEXES

**Park Novi Residence** - a complex in Novi Sad featuring 466 apartments and 530 parking spaces in an underground garage. The complex is a closed type with a private courtyard, greenery, and a children's playground.