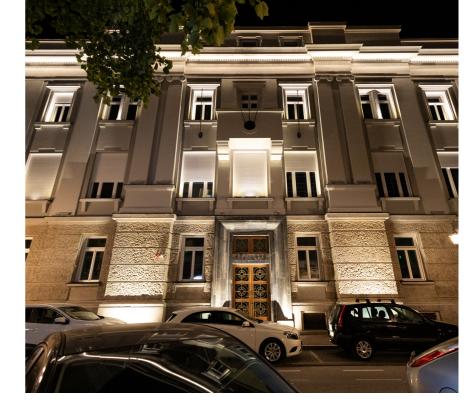

### RENOVATIONS, ADAPTA-TIONS, AND RECONSTRUC-TIONS OF BUILDINGS

From the restoration of an old building, to premium office space in the center of Novi Sad. Office building in Železnička street no. 3, originally built for the needs of the National Bank of Serbia - branch in Novi Sad during the third decade of the last century. The company Inobačka d.o.o. became the new owner of this historic building in 2021, and the process of restoration and adaptation of the office building lasted two full years.

From the very beginning, the company's intention was to restore the building, but also to preserve its original appearance and historical significance as much as possible. In addition, the interior has been renovated and adapted to the modern way of doing business.

Façade decoration works, interior and exterior carpentry restoration, installation replacement, installation of a modern elevator, as well as renovation of the glass green garden were carried out, which contributed to the renovated building becoming a truly premium business space in the city center.