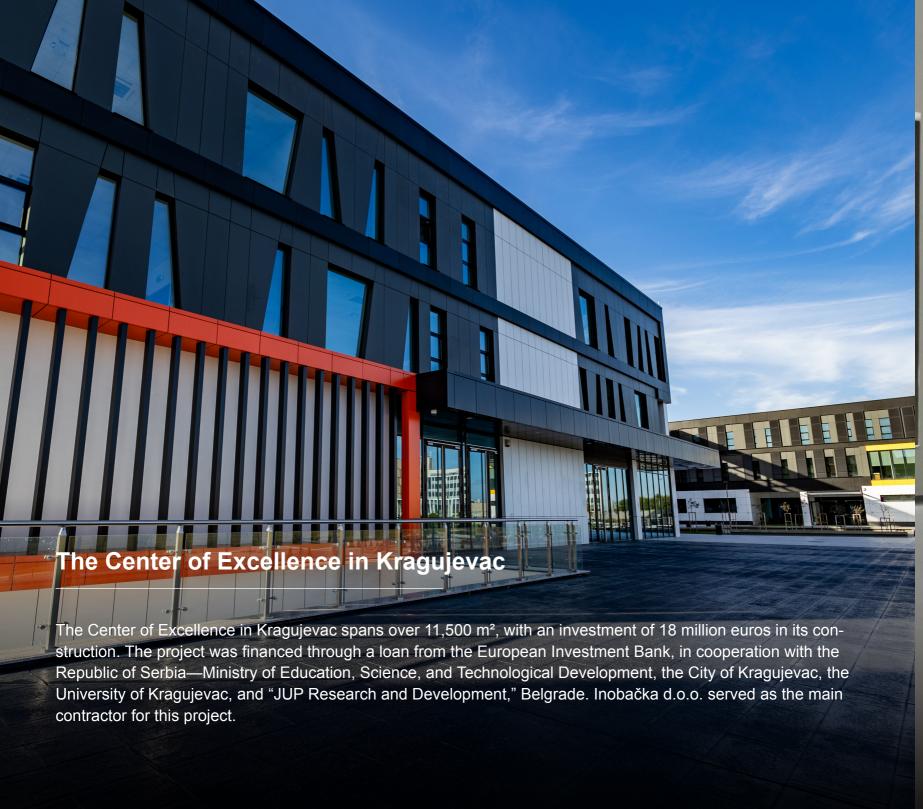

### SCIENCE AND TECHNOLOGY PARKS

The Center of Excellence in Kragujevac - spans over 11,500 m², with an investment of 18 million euros in its construction.