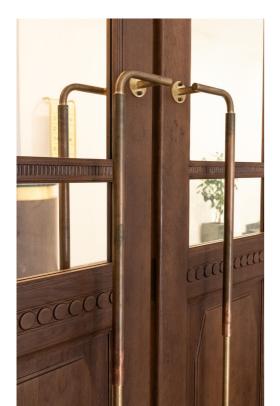

### RENOVATIONS, ADAPTA-TIONS, AND RECONSTRUC-TIONS OF BUILDINGS

From the restoration of an old building, to premium office space in the center of Novi Sad. Office building in Železnička street no. 3, originally built for the needs of the National Bank of Serbia - branch in Novi Sad during the third decade of the last century. The company Inobačka d.o.o. became the new owner of this historic building in 2021, and the process of restoration and adaptation of the office building lasted two full years.

From the very beginning, the company's intention was to restore the building, but also to preserve its original appearance and historical significance as much as possible. In addition, the interior has been renovated and adapted to the modern way of doing business.

Façade decoration works, interior and exterior carpentry restoration, installation replacement, installation of a modern elevator, as well as renovation of the glass green garden were carried out, which contributed to the renovated building becoming a truly premium business space in the city center.