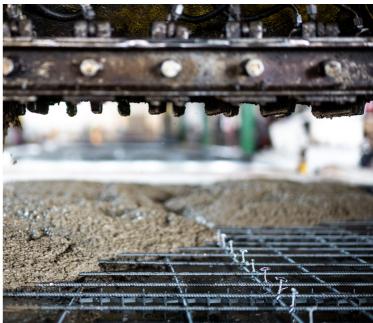

# Prefabricated production reinforced concrete elements

Prefab construction is the ideal solution for complex, large-scale projects

The prefabricated elements it produces our drive are:

- Omnia plate with grid support
- Semi-fabricated double concrete wall
- Semi-fabricated double concrete wall with insulation
- Prefabricated facade double concrete wall with insulation
- Prefabricated staircase
- Prefabricated retaining geo wall

All elements are produced based on work orders for a specific project, transported and installed on the construction site.