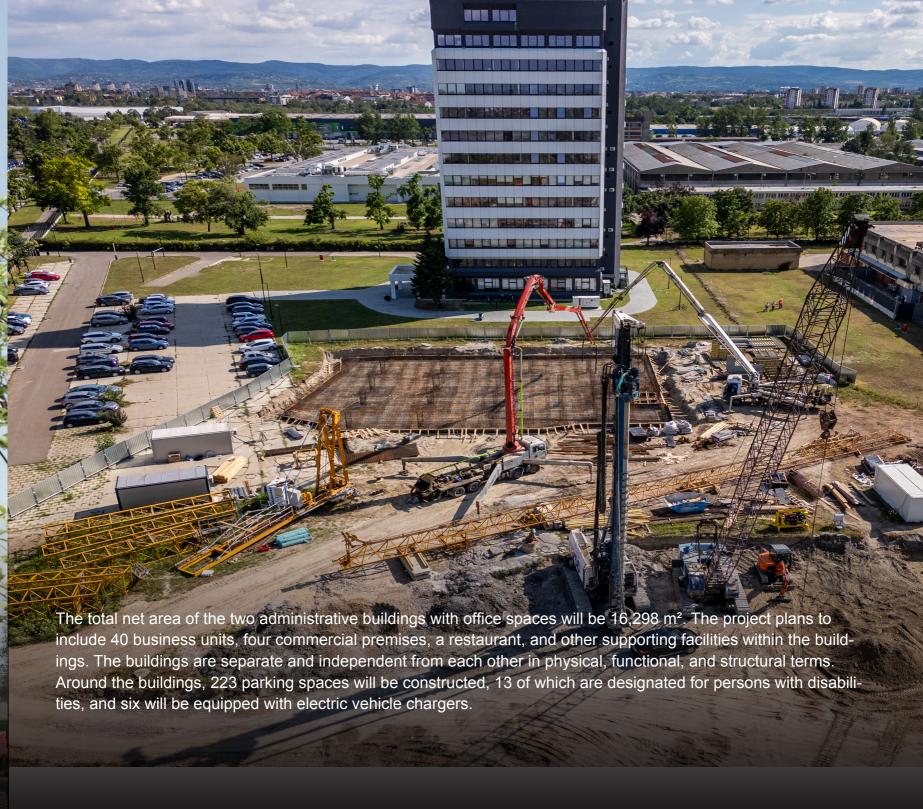

#### **BUSINESS COMPLEXES**

**Novkabel** - a business complex with two buildings (three sections). Inobačka d.o.o. is performing construction work on the parcel within the complex for the client Aleksandar Group. The total gross area is 18,141 m<sup>2</sup>.