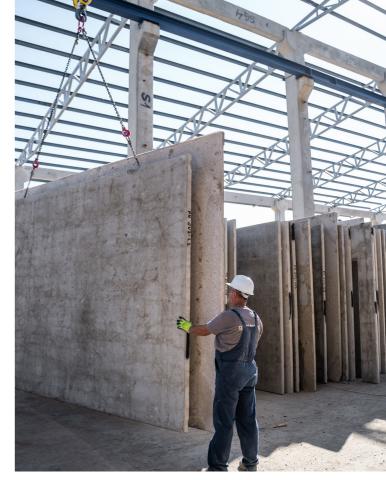

### PREFABRICATED FAMILY HOUSES

Our company constructs houses using prefabrication. All reinforced concrete elements are produced in our facility and transported to the construction site for assembly.

# Prefabricated production reinforced concrete elements

Prefab construction is the ideal solution for complex, large-scale projects

The prefabricated elements it produces our drive are:

- Omnia plate with grid support
- Semi-fabricated double concrete wall
- Semi-fabricated double concrete wall with insulation
- Prefabricated facade double concrete wall with insulation
- Prefabricated staircase
- Prefabricated retaining geo wall

All elements are produced based on work orders for a specific project, transported and installed on the construction site.