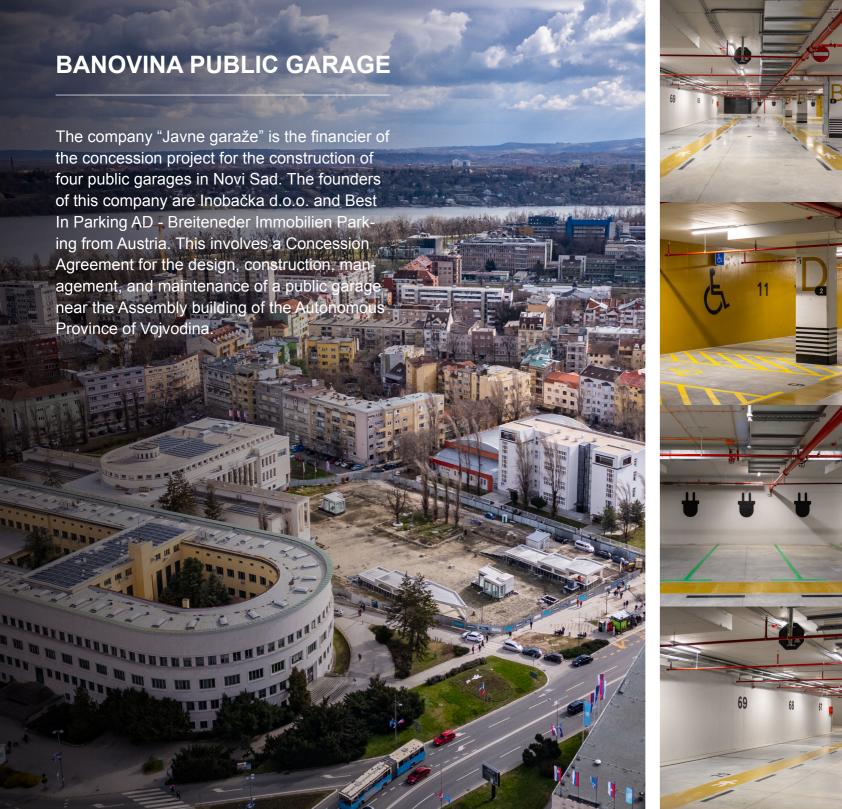

### **UNDERGROUND PUBLIC GARAGES**

Inobačka is constructing 4 public garages in Novi Sad.

This project is being implemented through a public-private partnership with the City of Novi Sad.