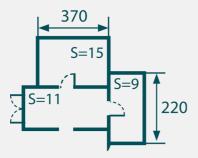

# Prefabricated production reinforced concrete elements

Prefab construction is the ideal solution for complex, large-scale projects

The prefabricated elements it produces our drive are:

- Omnia plate with grid support
- Semi-fabricated double concrete wall
- Semi-fabricated double concrete wall with insulation
- Prefabricated facade double concrete wall with insulation
- Prefabricated staircase
- Prefabricated retaining geo wall

All elements are produced based on work orders for a specific project, transported and installed on the construction site.