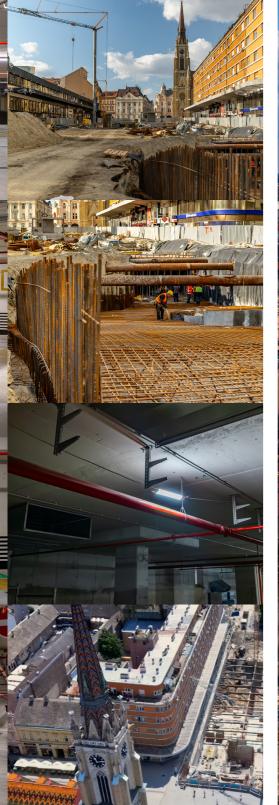

### **UNDERGROUND PUBLIC GARAGES**

Inobačka is constructing 4 public garages in Novi Sad.

This project is being implemented through a public-private partnership with the City of Novi Sad.