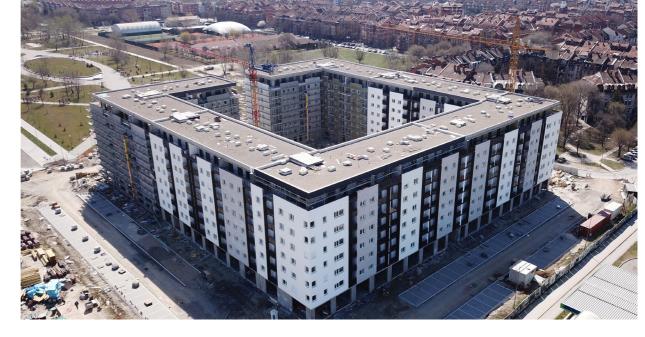

#### RESIDENTIAL AND COMMERCIAL COMPLEXES

**Park Novi Residence** - a complex in Novi Sad featuring 466 apartments and 530 parking spaces in an underground garage. The complex is a closed type with a private courtyard, greenery, and a children's playground.