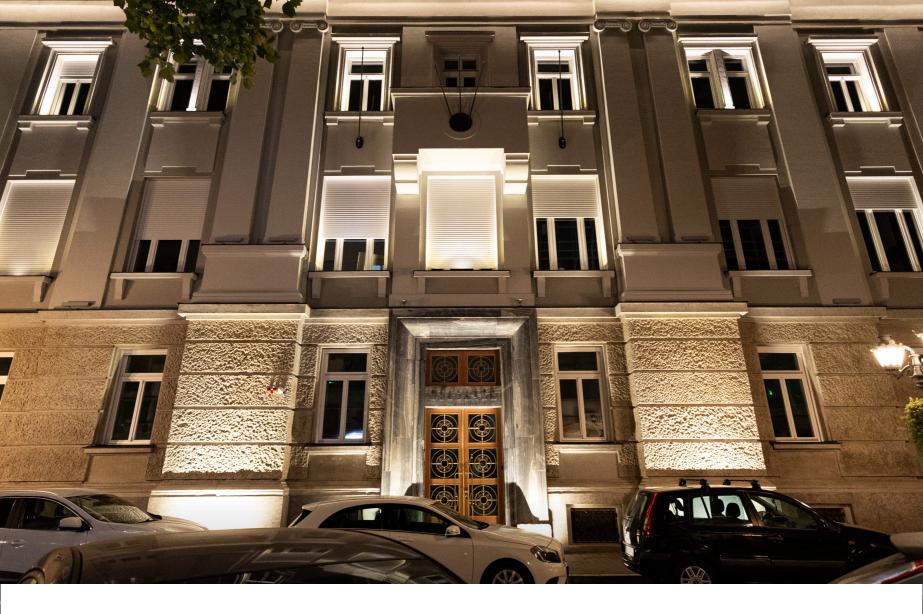

### RENOVATIONS, ADAPTA-TIONS, AND RECONSTRUC-TIONS OF BUILDINGS

From the restoration of an old building, to premium office space in the center of Novi Sad. Office building in Železnička street no. 3, originally built for the needs of the National Bank of Serbia - branch in Novi Sad during the third decade of the last century. The company Inobačka d.o.o. became the new owner of this historic building in 2021, and the process of restoration and adaptation of the office building lasted two full years.

From the very beginning, the company's intention was to restore the building, but also to preserve its original appearance and historical significance as much as possible. In addition, the interior has been renovated and adapted to the modern way of doing business.

Façade decoration works, interior and exterior carpentry restoration, installation replacement, installation of a modern elevator, as well as renovation of the glass green garden were carried out, which contributed to the renovated building becoming a truly premium business space in the city center.