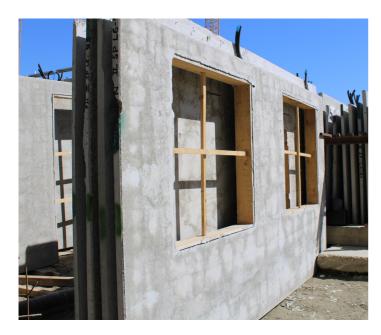

### PREFABRICATED FAMILY HOUSES

Our company constructs houses using prefabrication. All reinforced concrete elements are produced in our facility and transported to the construction site for assembly.

# Prefabricated production reinforced concrete elements

Prefab construction is the ideal solution for complex, large-scale projects

The prefabricated elements it produces our drive are:

- Omnia plate with grid support
- Semi-fabricated double concrete wall
- Semi-fabricated double concrete wall with insulation
- Prefabricated facade double concrete wall with insulation
- Prefabricated staircase
- Prefabricated retaining geo wall

All elements are produced based on work orders for a specific project, transported and installed on the construction site.