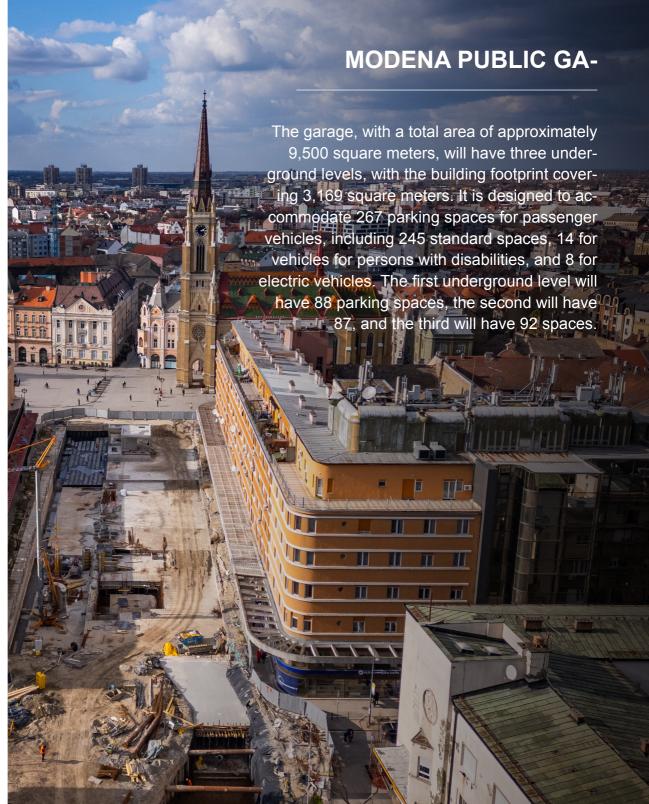

### **UNDERGROUND PUBLIC GARAGES**

Inobačka is constructing 4 public garages in Novi Sad.

This project is being implemented through a public-private partnership with the City of Novi Sad.