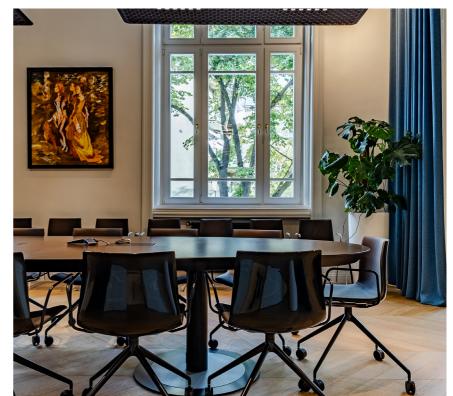

### RENOVATIONS, ADAPTA-TIONS, AND RECONSTRUC-TIONS OF BUILDINGS

From the restoration of an old building, to premium office space in the center of Novi Sad. Office building in Železnička street no. 3, originally built for the needs of the National Bank of Serbia - branch in Novi Sad during the third decade of the last century. The company Inobačka d.o.o. became the new owner of this historic building in 2021, and the process of restoration and adaptation of the office building lasted two full years.

From the very beginning, the company's intention was to restore the building, but also to preserve its original appearance and historical significance as much as possible. In addition, the interior has been renovated and adapted to the modern way of doing business.

Façade decoration works, interior and exterior carpentry restoration, installation replacement, installation of a modern elevator, as well as renovation of the glass green garden were carried out, which contributed to the renovated building becoming a truly premium business space in the city center.