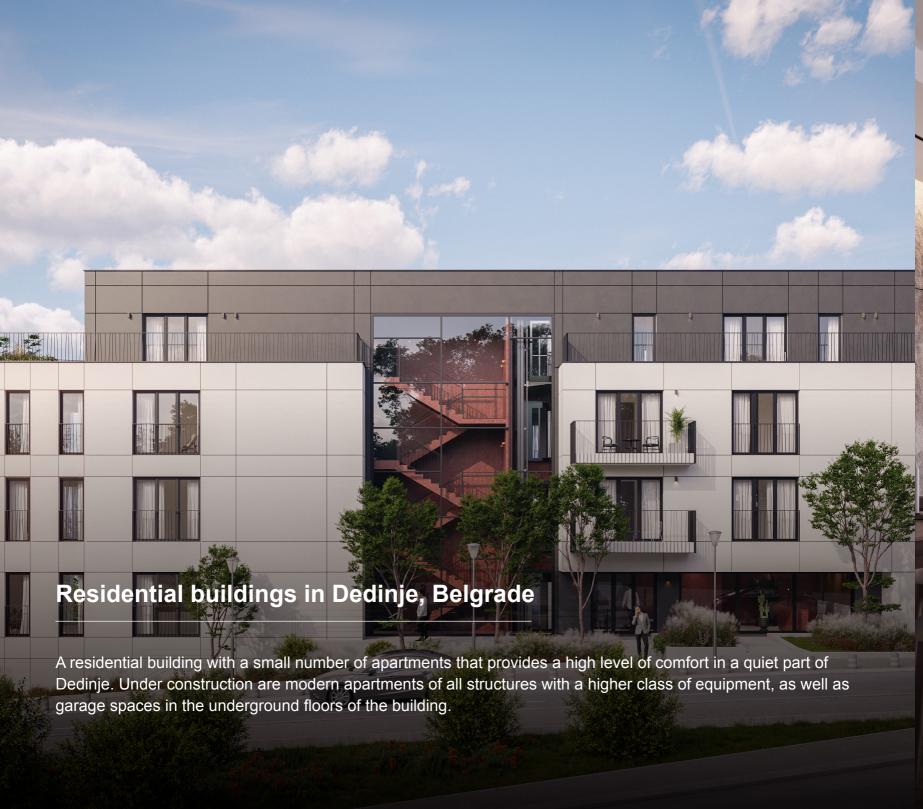

#### RESIDENTIAL AND COMMERCIAL COMPLEXES

**Park Novi Residence** - a complex in Novi Sad featuring 466 apartments and 530 parking spaces in an underground garage. The complex is a closed type with a private courtyard, greenery, and a children's playground.